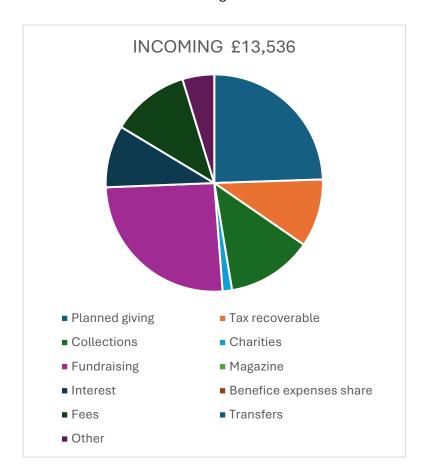

## CHART SUTTON ST MICHAEL Financial Statement Year Ending 31 Dec 2024

| Planned giving          | 3,749.00   |
|-------------------------|------------|
| Tax recoverable         | 1,552.35   |
| Collections             | 1,956.20   |
| Charities               | 215.00     |
| Fundraising             | 3,921.21   |
| Magazine                | 0          |
| Interest                | 1417.36    |
| Benefice expenses share | 0          |
| Fees                    | 1,783.00   |
| Transfers               | 0          |
| Other                   | 725.00     |
| Total Incoming          | £13,536.48 |