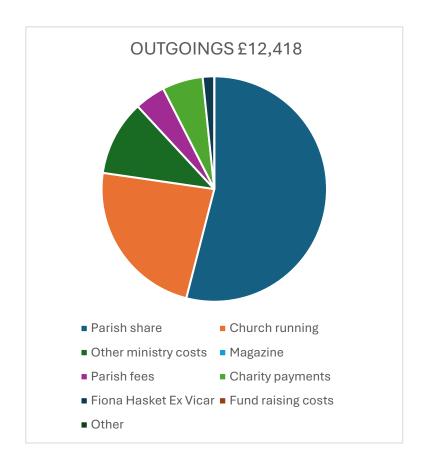

| Parish share             | 6,706.70   |
|--------------------------|------------|
| Church running           | 2,892.96   |
| Other ministry costs     | 1,342.55   |
| Magazine                 | 0          |
| Parish fee               | 546        |
| Charity payments         | 725.20     |
| Fiona Hasket<br>Ex Vicar | 205        |
| Fund raising costs       | 0          |
| Other                    | 0          |
| Total Outgoings          | £12,418.41 |